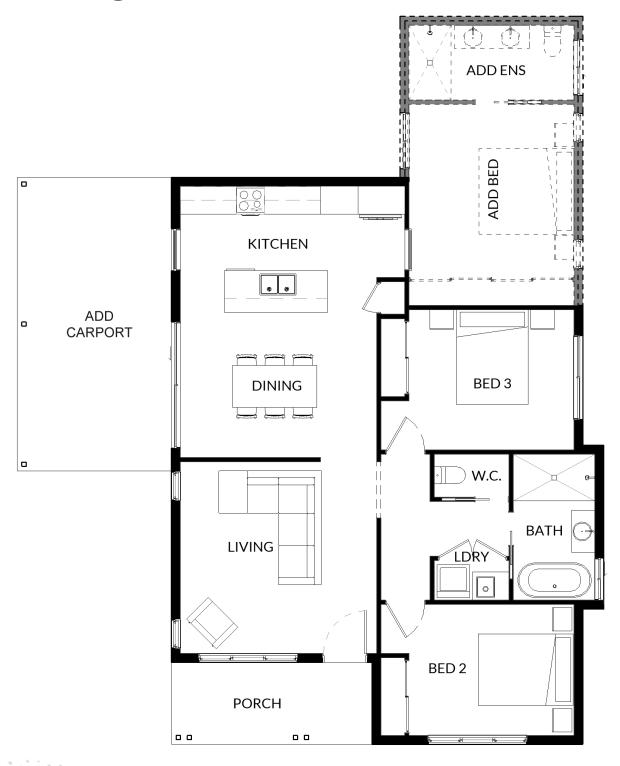

## Lot 62 - Stage 1 \$559,000

Bedroom

Bathroom

Garage

## COMFORT PACKAGE OVERVIEW

- EXSULITE® THERMAL FACADE CLADDING SYSTEM RENDERED FINISH
- TIMBER FRAMES AND TRUSSES
- · COLORBOND ROOF, FASCIA AND GUTTER
- 7-STAR BASIX PROVISIONS
- SPLIT-SYSTEM REVERSE CYCLE AIR CONDITIONING
- SLIDING WINDOWS AND DOORS
- SQUARE SET PLASTERBOARD FINISH
- OPTIONAL CARPORT OR SHED
- OPTIONAL EXTENSION
- · ABDUNDANCE PACKAGE UPGRADE AVAILABLE

## ADP1 Adaptable Series Lot 62-Stage 1

\*Conditions apply to all House and Land Packages: WMD Construction as the licenced builder will provide a construction contract for the house and the purchaser will separately enter into a contract to purchase the land directly from the landowner. This advertised offer is subject to availability, statutory approval and a successful settled land contract. WMD Construction reserves the right to change prices or inclusions advertised without further notice. For additional information on detailed house pricing, including standard house inclusions, house package inclusions, optional upgrades and variations, please talk to one of our consultants. The images shown in this brochure may include upgraded fixtures, finishes and features including some items that subject to the package selected by the purchaser may not be supplied by WMD Construction such as window and household furnishing, landscaping, fencing, paving and footpath. The plan and facade renders are copyright of WMD Construction ABN 98 604 001 783, Licence number 399772C and no part may be reproduced or copied without prior written consent.