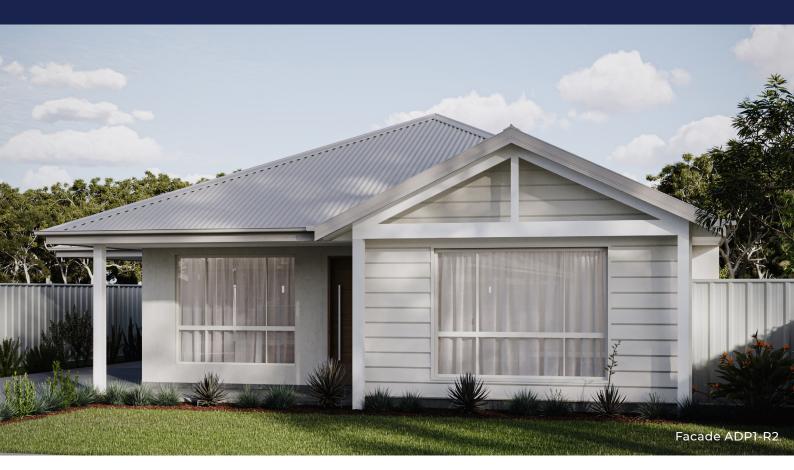

## Lot 62 - Stage 1 \$559,000

Bedroom

Bathroom

Garage

## COMFORT PACKAGE OVERVIEW

- EXSULITE® THERMAL FACADE CLADDING SYSTEM RENDERED FINISH
- TIMBER FRAMES AND TRUSSES
- · COLORBOND ROOF, FASCIA AND GUTTER
- 7-STAR BASIX PROVISIONS
- SPLIT-SYSTEM REVERSE CYCLE AIR CONDITIONING
- SLIDING WINDOWS AND DOORS
- SQUARE SET PLASTERBOARD FINISH
- OPTIONAL CARPORT OR SHED
- OPTIONAL EXTENSION
- · ABDUNDANCE PACKAGE UPGRADE AVAILABLE

## ADP1 Adaptable Series Lot 62-Stage 1

\*Conditions apply to all House and Land Packages: WMD Construction as the licenced builder will provide a construction contract for the house and the purchaser will separately enter into a contract to purchase the land directly from the landowner. This advertised offer is subject to availability, statutory approval and a successful settled land contract. WMD Construction reserves the right to change prices or inclusions advertised without further notice. For additional information on detailed house pricing, including standard house inclusions, house package inclusions, optional upgrades and variations, please talk to one of our consultants. The images shown in this brochure may include upgraded fixtures, finishes and features including some items that subject to the package selected by the purchaser may not be supplied by WMD Construction such as window and household furnishing, landscaping, fencing, paving and footpath. The plan and facade renders are copyright of WMD Construction ABN 98 604 001 783, Licence number 399772C and no part may be reproduced or copied without prior written consent.