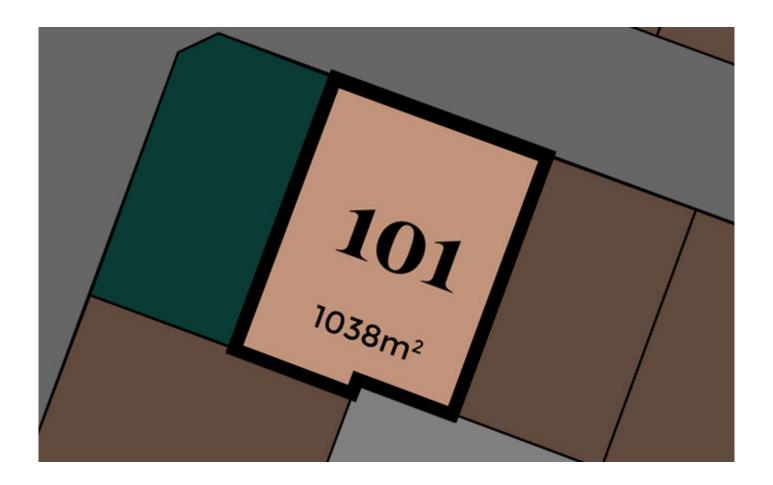

## Lot 101

Stage 3

Land size:

1038m<sup>2</sup>

Frontage:

28.8m

Yarrahyass.com.au Phone: 0477 834 420 Email: hello@yarrahyass.com.au

DISCLAIMER: All care has been taken in the preparation of this material. No responsibility is taken by the vendor for any errors or omissions, and details may be subject to change. Artwork images and plans are artists impressions only and are not to be relied on as a definitive reference. All road designs, services, contours, lot sizes, lot dimensions, easements and covenants are preliminary only and subject to construction, final survey and authority approval. For final lot numbers refer registered deposited plans (DP). The vendor takes no responsibility to the accuracy or completeness of information and recommends that intending purchasers seek legal, financial and accounting advice prior to making an offer or purchasing land or house and land packages.