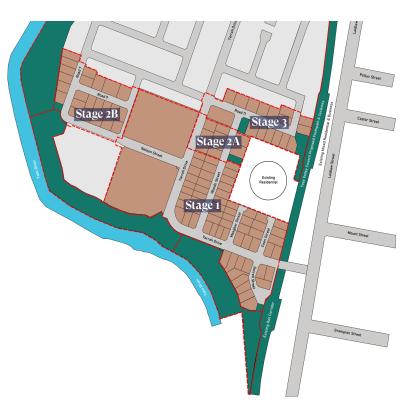

## Lot 102

Stage 3

Land size: 701m<sup>2</sup>

Frontage:

20.0m

Yarrahyass.com.au Phone: 0477 834 420 Email: hello@yarrahyass.com.au

DISCLAIMER: All care has been taken in the preparation of this material. No responsibility is taken by the vendor for any errors or omissions, and details may be subject to change. Artwork images and plans are artists impressions only and are not to be relied on as a definitive reference. All road designs, services, contours, lot sizes, lot dimensions, easements and covenants are preliminary only and subject to construction, final survey and authority approval. For final lot numbers refer registered deposited plans (DP). The vendor takes no responsibility to the accuracy or completeness of information and recommends that intending purchasers seek legal, financial and accounting advice prior to making an offer or purchasing land or house and land packages.