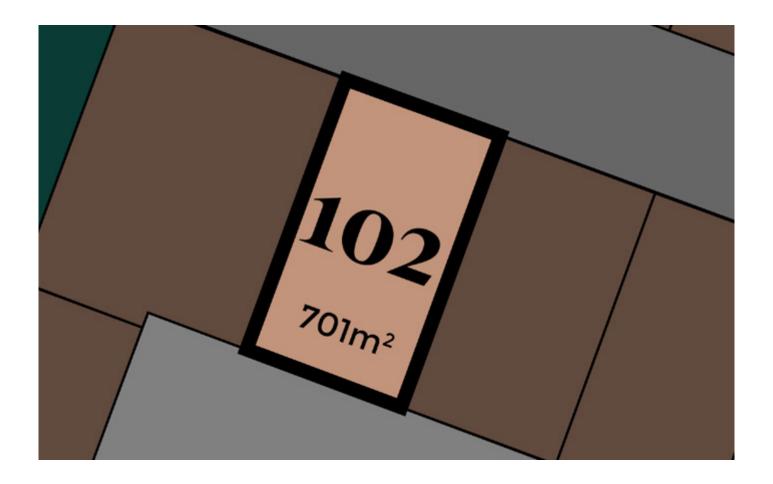

## Lot 102

Stage 3

Land size: 701m<sup>2</sup>

Frontage:

20.0m

Yarrahyass.com.au Phone: 0477 834 420 Email: hello@yarrahyass.com.au

DISCLAIMER: All care has been taken in the preparation of this material. No responsibility is taken by the vendor for any errors or omissions, and details may be subject to change. Artwork images and plans are artists impressions only and are not to be relied on as a definitive reference. All road designs, services, contours, lot sizes, lot dimensions, easements and covenants are preliminary only and subject to construction, final survey and authority approval. For final lot numbers refer registered deposited plans (DP). The vendor takes no responsibility to the accuracy or completeness of information and recommends that intending purchasers seek legal, financial and accounting advice prior to making an offer or purchasing land or house and land packages.