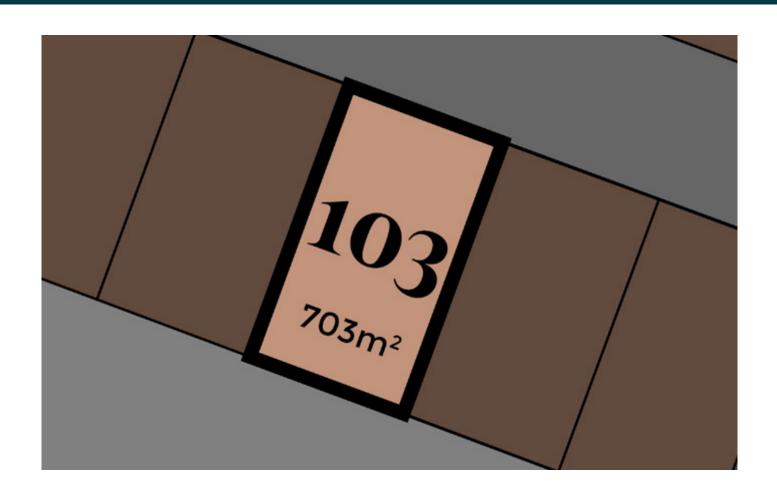

## Lot 103

## Stage 3

Land size: 703m²

Frontage: 20.0m

Yarrahyass.com.au

Phone: 0477 834 420

Email: hello@yarrahyass.com.au

DISCLAIMER: All care has been taken in the preparation of this material. No responsibility is taken by the vendor for any errors or omissions, and details may be subject to change. Artwork images and plans are artists impressions only and are not to be relied on as a definitive reference. All road designs, services, contours, lot sizes, lot dimensions, easements and covenants are preliminary only and subject to construction, final survey and authority approval. For final lot numbers refer registered deposited plans (DP). The vendor takes no responsibility to the accuracy or completeness of information and recommends that intending purchasers seek legal, financial and accounting advice prior to making an offer or purchasing land or house and land packages.