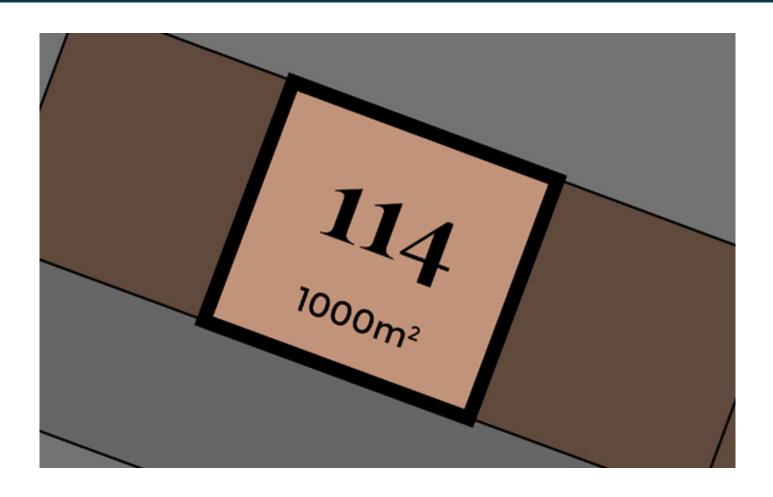

## **Lot 114**

## Stage 3

Land size: 1000m<sup>2</sup>
Frontage: 33.3m

Yarrahyass.com.au

Phone: 0477 834 420

Email: hello@yarrahyass.com.au

DISCLAIMER: All care has been taken in the preparation of this material. No responsibility is taken by the vendor for any errors or omissions, and details may be subject to change. Artwork images and plans are artists impressions only and are not to be relied on as a definitive reference. All road designs, services, contours, lot sizes, lot dimensions, easements and covenants are preliminary only and subject to construction, final survey and authority approval. For final lot numbers refer registered deposited plans (DP). The vendor takes no responsibility to the accuracy or completeness of information and recommends that intending purchasers seek legal, financial and accounting advice prior to making an offer or purchasing land or house and land packages.