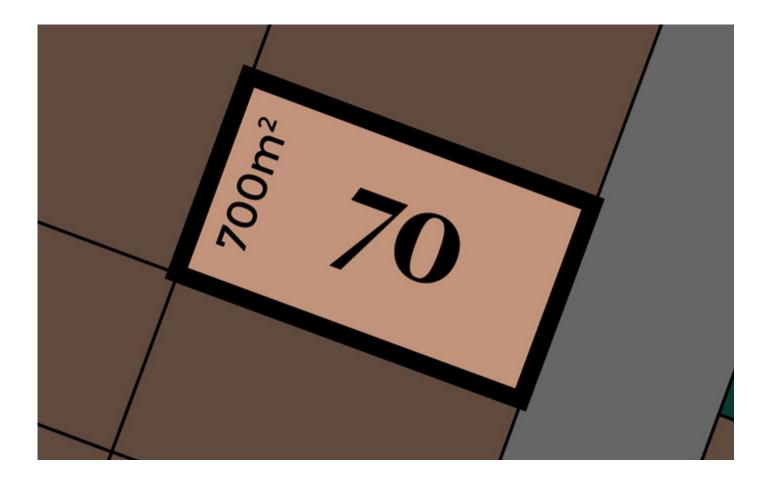

## Lot 70 Stage 2A

| Land size: | 700m <sup>2</sup> |
|------------|-------------------|
| Frontage:  | 20.0m             |
| Depth:     | 35.0              |