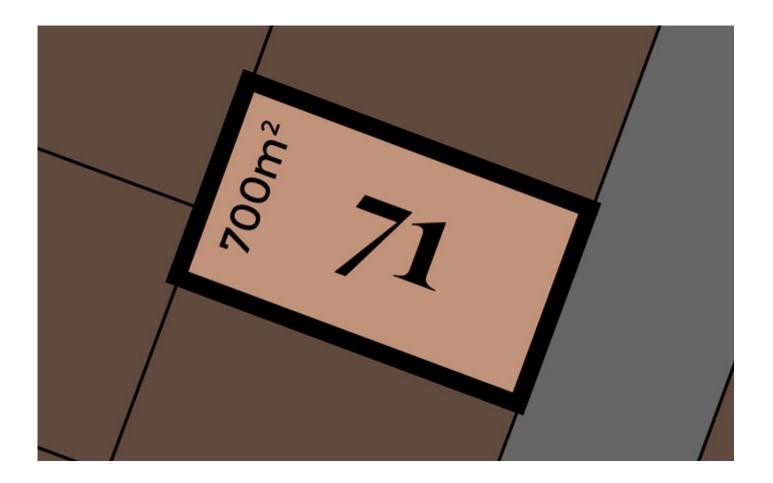

## Lot 71 Stage 2A

| Land size: | 700m <sup>2</sup> |
|------------|-------------------|
| Frontage:  | 20.0m             |
| Depth:     | 35.0              |