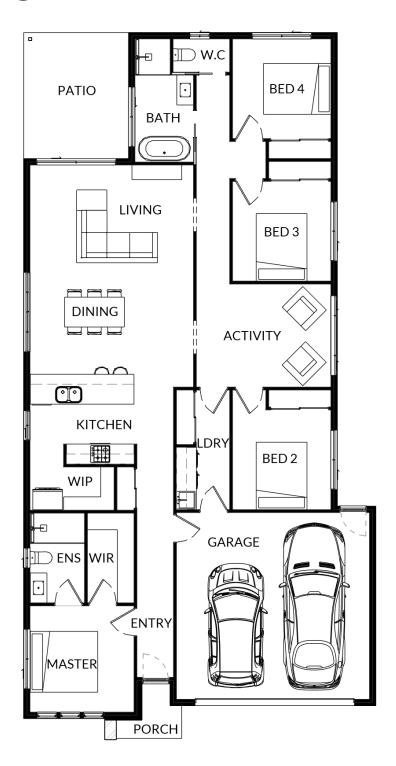

## Lot 74A - Stage 2A \$779,000









Bedroom

Bathroom

Garage

GFA M2

## COMFORT PACKAGE OVERVIEW

- EXSULITE® THERMAL FACADE CLADDING SYSTEM RENDERED FINISH
- TIMBER FRAMES AND TRUSSES
- · COLORBOND ROOF, FASCIA AND GUTTER
- MOTORISED GARAGE DOOR
- 7-STAR BASIX PROVISIONS
- · HI-WALL REVERSE CYCLE AIR CONDITIONING
- SLIDING WINDOWS AND DOORS
- SQUARE SET PLASTERBOARD FINISH
- INCLUDES COVERED PATIO
- · ABDUNDANCE PACKAGE UPGRADE AVAILABLE





E. houseland@yarrahyass.com.au

W. YarrahYass.com.au



## SON1 Sonneteer Series Lot 74A-Stage 2A



\*Conditions apply to all House and Land Packages: WMD Construction as the licenced builder will provide a construction contract for the house and the purchaser will separately enter into a contract to purchase the land directly from the landowner. This advertised offer is subject to availability, statutory approval and a successful settled land contract. WMD Construction reserves the right to change prices or inclusions advertised without further notice. For additional information on detailed house pricing, including standard house inclusions, house package inclusions, optional upgrades and variations, please talk to one of our consultants. The images shown in this brochure may include upgraded fixtures, finishes and features including some items that subject to the package selected by