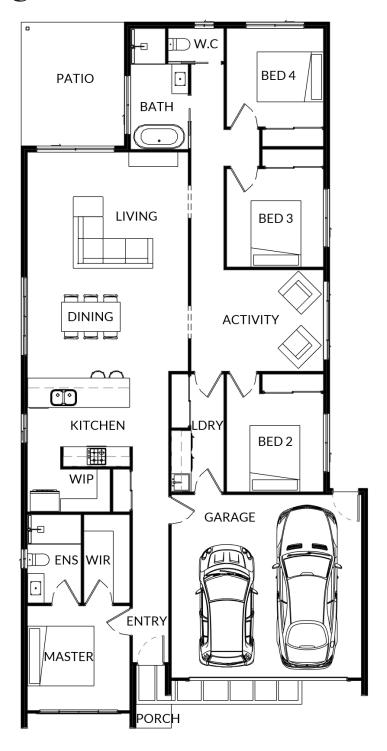

## Lot 74B - Stage 2A \$779,000

Bedroom

Bathroom

Garage

GFA M2

COMFORT PACKAGE OVERVIEW

- EXSULITE® THERMAL FACADE CLADDING SYSTEM RENDERED FINISH
- TIMBER FRAMES AND TRUSSES
- · COLORBOND ROOF, FASCIA AND GUTTER
- MOTORISED GARAGE DOOR
- 7-STAR BASIX PROVISIONS
- · HI-WALL REVERSE CYCLE AIR CONDITIONING
- SLIDING WINDOWS AND DOORS
- SQUARE SET PLASTERBOARD FINISH
- INCLUDES COVERED PATIO
- ABDUNDANCE PACKAGE UPGRADE AVAILABLE